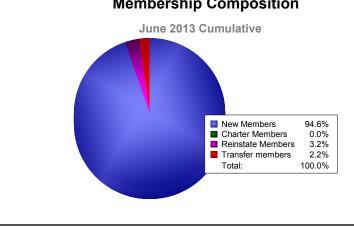

**District 13 A** 

| Year                                                               | New<br>Clubs | Dropped<br>Clubs | Gain/<br>Loss<br>Clubs | New<br>Members   | Charter<br>Members | Reinstate<br>Members | Transfer<br>Members               | Total<br>Member<br>Added | Total<br>Members<br>Dropped | Gain/<br>Loss<br>Members |  |
|--------------------------------------------------------------------|--------------|------------------|------------------------|------------------|--------------------|----------------------|-----------------------------------|--------------------------|-----------------------------|--------------------------|--|
| 2008-2009                                                          | 2            | -1               | 1                      | 115              | 59                 | 0                    | 5                                 | 179                      | -174                        | 5                        |  |
| 2009-2010                                                          | 1            | -2               | -1                     | 68               | 23                 | 2                    | 6                                 | 99                       | -141                        | -42                      |  |
| 2010-2011                                                          | 0            | -4               | -4                     | 72               | 0                  | 2                    | 8                                 | 82                       | -170                        | -88                      |  |
| 2011-2012                                                          | 0            | 0                | 0                      | 65               | 0                  | 4                    | 5                                 | 74                       | -88                         | -14                      |  |
| 2012-2013                                                          | 0            | -3               | -3                     | 88               | 0                  | 3                    | 2                                 | 93                       | -142                        | -49                      |  |
| Average                                                            | 1            | -2               | -1                     | 82               | 16                 | 2                    | 5                                 | 105                      | -143                        | -38                      |  |
| 2<br>1<br>1<br>1<br>1<br>1<br>1<br>1<br>1<br>1<br>1<br>1<br>1<br>1 |              |                  |                        |                  |                    |                      |                                   |                          |                             |                          |  |
| Members<br>200<br>150                                              |              |                  |                        |                  |                    |                      |                                   |                          |                             |                          |  |
| 100 - 1                                                            | 79           |                  |                        |                  |                    |                      |                                   |                          |                             |                          |  |
| 50                                                                 |              | 5                | 99                     |                  | 82                 |                      | 74                                | g                        | )3                          |                          |  |
| 0                                                                  |              |                  |                        | -42              |                    |                      |                                   | -14                      |                             | 19                       |  |
| -50                                                                |              |                  |                        | 41               |                    | -88                  | -88                               |                          | -142                        |                          |  |
| -100                                                               | -174         | 4                |                        |                  | -17                |                      |                                   | -                        |                             |                          |  |
| -150                                                               |              |                  |                        |                  |                    |                      |                                   |                          |                             |                          |  |
| -200                                                               |              |                  |                        | 0040             | 00/0               | 0044                 | 0044.00                           |                          | 0040.0040                   |                          |  |
|                                                                    | 2008-2       |                  | 2009<br>mbers A        | 0-2010<br>dded ■ | 2010-2<br>Members  |                      | 2011-20 <sup>7</sup><br>Gain/Loss |                          | 2012-2013                   |                          |  |
| <br>Membership Composition                                         |              |                  |                        |                  |                    |                      | Gender Comparison                 |                          |                             |                          |  |